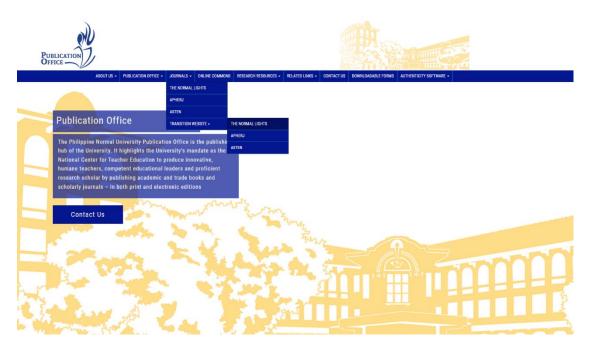

# A. New registration

1. Go to http://po.pnuresearchportal.org/

2. Point to the menu tab **Journals**, click **Transition Website**, then click **The Normal Lights** 

3. Click **register** located in the upper right side of the header for new author registration